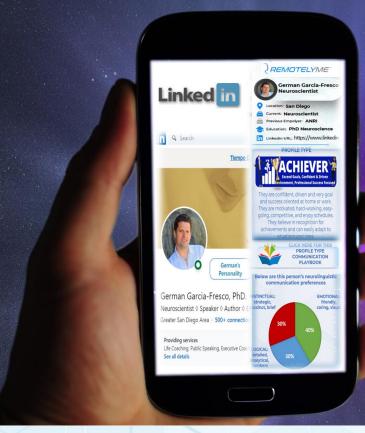

"This groundbreaking app with automated ChatGPT personalized prompts can save hundreds of hours analyzing contacts and personalizing messages."

-VP Talent Acquisition, Talend/Qlik

With the **RemotelyMe PDQAPP**, simply find a contact on LinkedIn and click once. The contact's data is extracted and analyzed with Al and neuroscience. Experience, skills, interests, and more are combined with ChatGPT, Al, O\*NET, and neuroscience data and matched against your job requirements to determine scores. Also, profiles are flagged for suspicious content from phishers or dishonest candidates.

Automated ChatGPT prompts create personalized emails, LinkedIn messages, and phone scripts written in the contact's native language. Also, trust-building playbooks that can save you hundreds of hours while dramatically increasing resonance, response, and hiring rates. Even better, you can invite candidates to our exclusive LinkedIn Leaders Forum group to entice them to respond.

Visit RemotelyMe.com/PDQAPP to find out more.

- ✓ Find a prospect on LinkedIn or Sales Navigator
- Click once for ChatGPT-powered candidate insights
- Extract & analyze LinkedIn data with cognitive AI
- ✓ Flag suspicious phisher or candidate LinkedIn profiles.
- ✓ Match & score candidate data against job requirements
- ✓ Pre-assess, screen & prioritize candidates in seconds
- ✓ Auto-create ChatGPT emails, messages & scripts
   ✓ Use the LinkedIn Leaders Forum to get more responses
- √ 87% less contact analysis & message creation time
- ✓ 212% increase in contact resonance and response rates
- ✓ Money-back guarantee from a veteran-owned firm